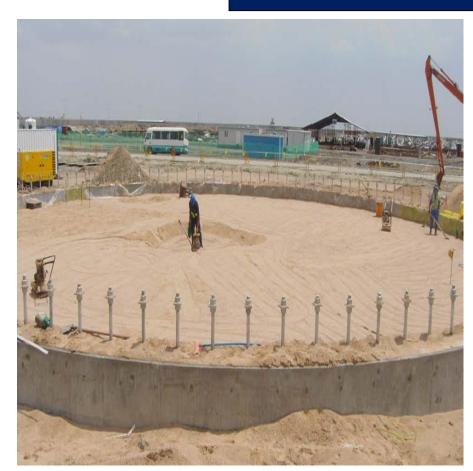

### **Sand Fill for Tank**

**Contractor: Samsung Engineering** 

**Client: Lukoil** 

Piling work: 72,000m