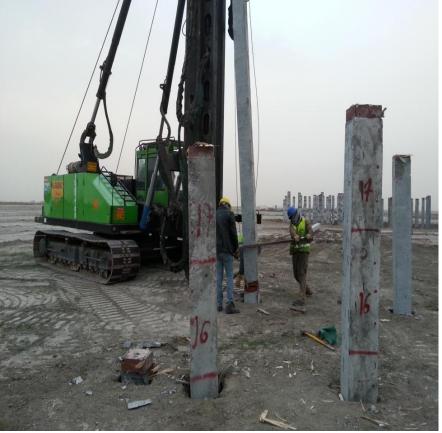

# Complete cutting the excess lengths for the piles in tank foundation

# Remove the crashing piles debris for tank

**Contractor: Samsung Engineering** 

**Client: Lukoil** 

**Civil Work for CPF** 