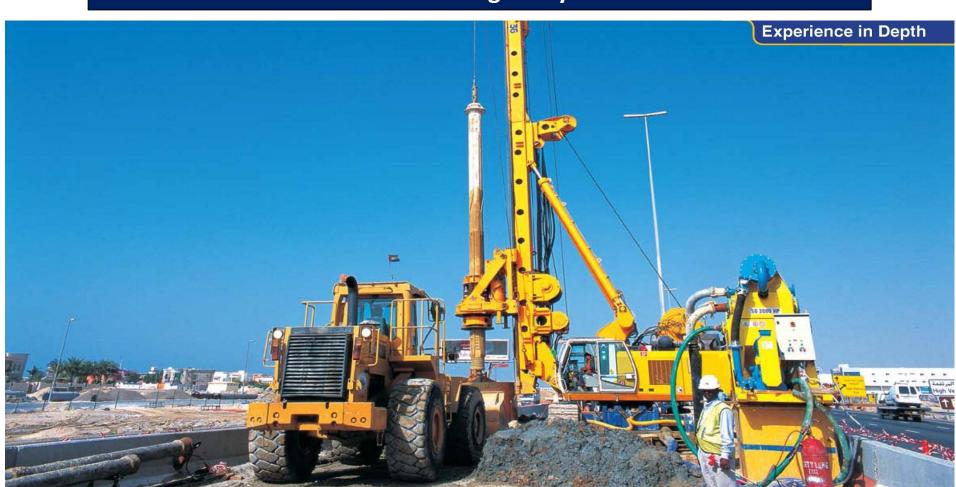

# Bored Piling Works Large Diameter (2.8 Meter Bored Piling)

Bored Piling Works

2.8 Meter Bored Pile Drilling Bucket Pile

De-sanding Prior to Concrete Pour