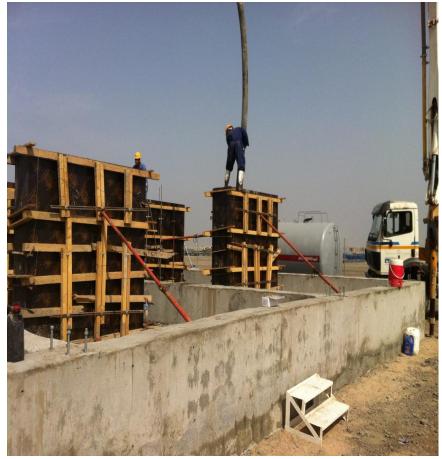

## **Pouring Concrete for Tank Foundation**

**Contractor: Samsung Engineering** 

**Client: Lukoil** 

**Civil Work For CPF** 

### **Concrete pouring for foundation**