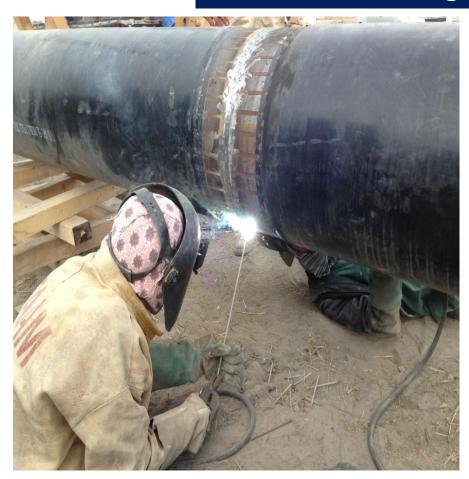

# **Welding of joint**

**Contractor: Samsung Engineering** 

**Client: Lukoil** 

**Mechanical Work for Gathering Line** 

Mechanical work for 22" CS pipe for gathering line

**Contractor: Samsung Engineering** 