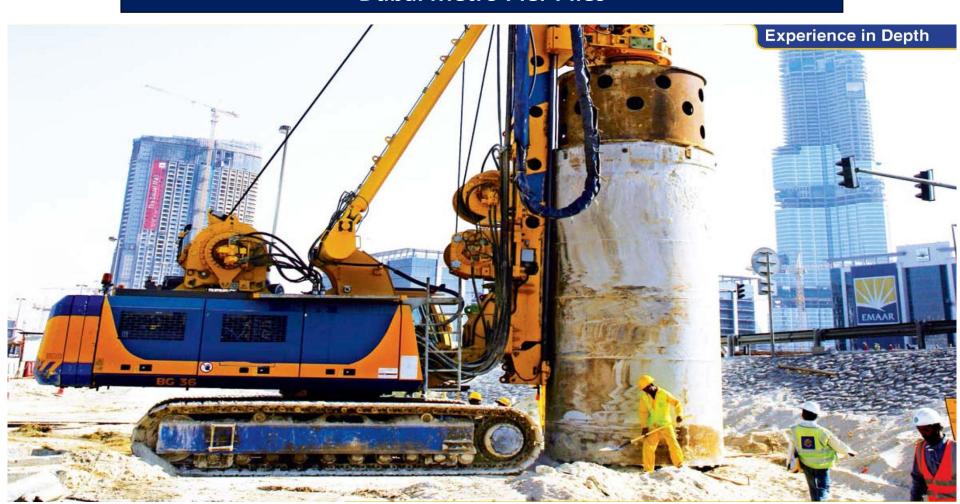

# Bored Piling Works Large Diameter (2.8 Meter Bored Piling)

Bored Piling Works

2.8 Meter Bored Pile Drilling Bucket Pile

De-sanding Prior to Concrete Pour