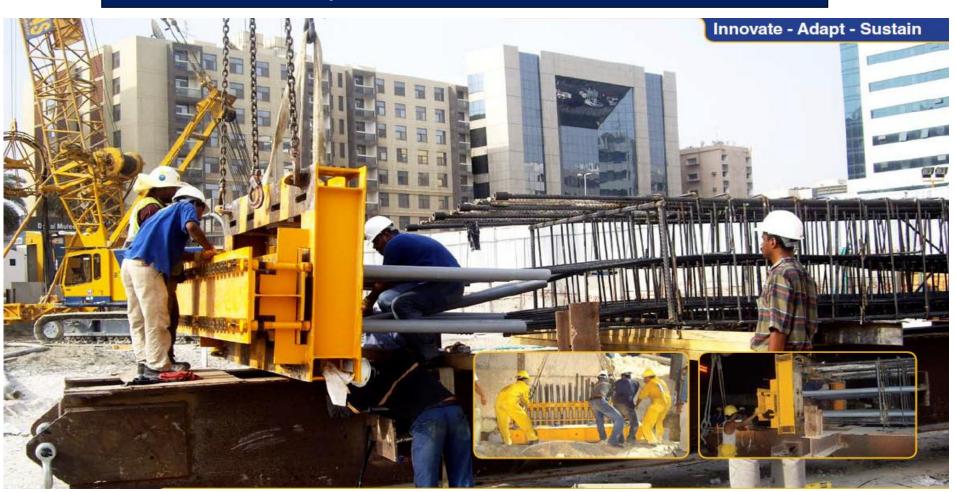

# Post Tensioned System on Diapharam Wall Reinforcement

# Calibration of Grouting & Stressing Equipment

Innovate - Adapt - Sustain

**Post Tensioning Works of High Rise Towers** 

1. Grosvenor House Al Marina, Dubai

2. Marina Tower

**Post Tensioning Works of High Rise Towers** 