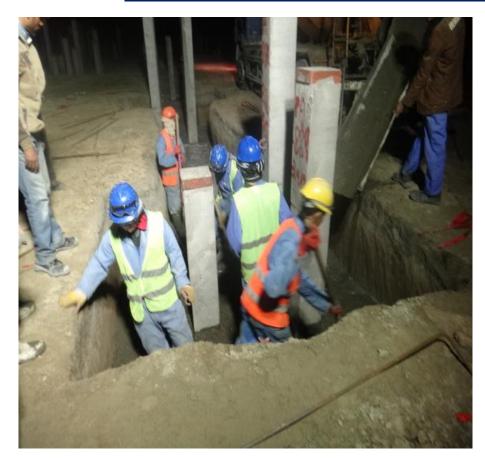

# Remove the crashing piles debris for tank

**Contractor: Samsung Engineering** 

**Client: Lukoil** 

**Civil Work for CPF** 