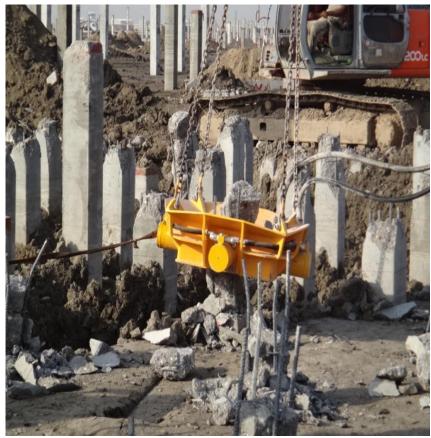

#### **Using Crushing machine for Pile Head treatment**

**Contractor: Samsung Engineering** 

**Client: Lukoil** 

**Civil Work** 

# Complete cutting the excess lengths for the piles in tank foundation

# Remove the crashing piles debris for tank

**Contractor: Samsung Engineering** 

**Client: Lukoil** 

**Civil Work for CPF** 