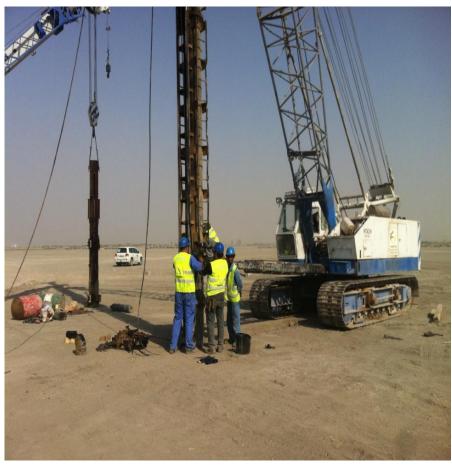

### **Piling Work**

**Contractor: Samsung Engineering** 

**Client: Lukoil** 

Piling Work: 72,000m

# **Piling Work**

**Contractor: Samsung Engineering** 

**Client: Lukoil** 

**Civil Work** 