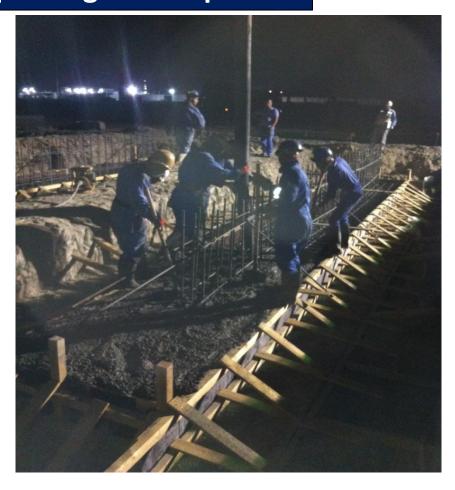

## Night shift concrete pouring for foundation

**Contractor: Samsung Engineering** 

**Client: Lukoil** 

**Civil Work For CPF** 