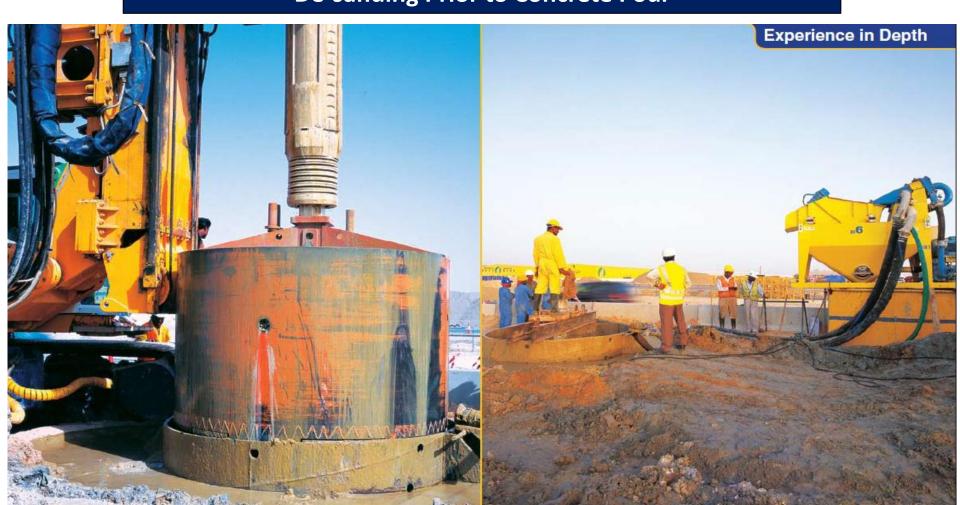

# Bored Piling Works Large Diameter (2.8 Meter Bored Piling)

Bored Piling Works

2.8 Meter Bored Pile Drilling Bucket Pile

De-sanding Prior to Concrete Pour

# Bored Piling Works Bored Pile De-sanding Prior to Concrete Pour