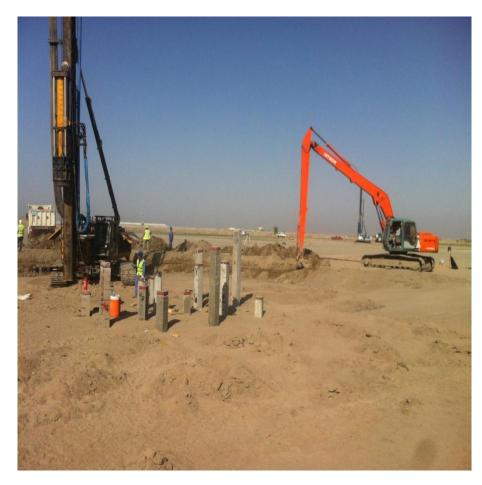

# Piling Work and Excavation for Tanks Foundation

### **Piling Work**

**Contractor: Samsung Engineering** 

**Client: Lukoil** 

Piling Work: 72,000m