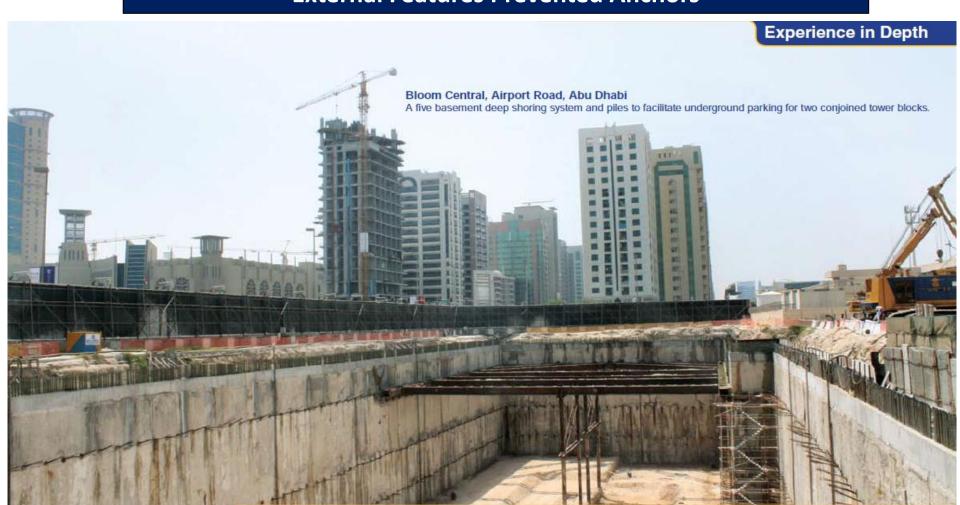

# Dubai Metro Pier Mono Piles Next to Live Traffic High Way

Shoring & Bored Piling Works
D- Wall - 800 mm, Three Layers of Anchors, Propping Where
External Features Prevented Anchors

Dewatering Services
High Performance Dewatering System Against
Marina Wall