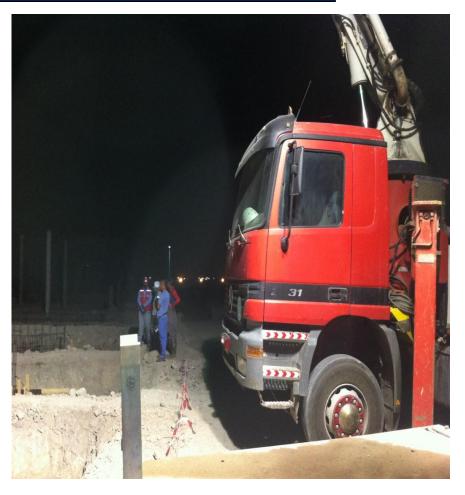

## Night shift concrete pouring for foundation

**Contractor: Samsung Engineering** 

**Client: Lukoil** 

**Civil Work For CPF** 

## Night shift concrete pouring for sleeper

**Contractor: Samsung Engineering** 

**Client: Lukoil** 

**Civil Work For CPF** 