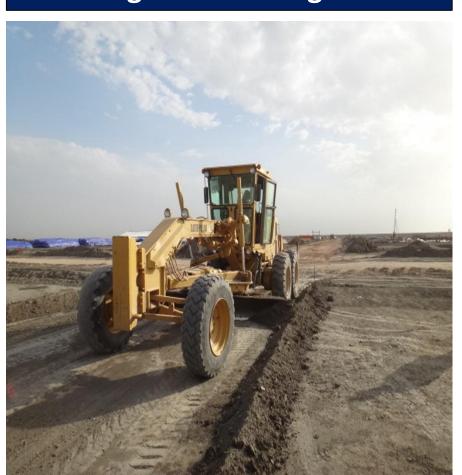

## **Grading and Leveling for Road**

## **Grading and leveling road**

**Contractor: Samsung Engineering** 

**Client: Lukoil** 

Piling work: 72,000m