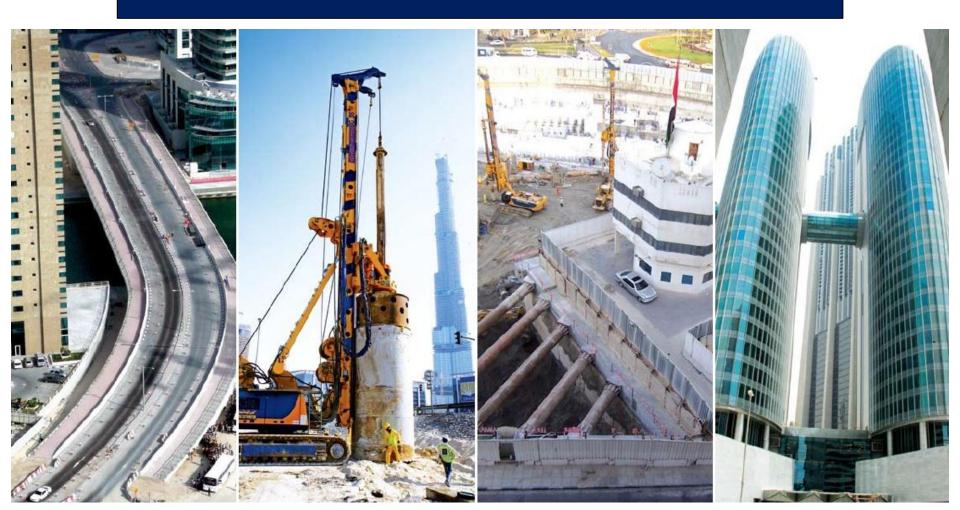

## **Security Foundation**

Bored Piling Works
Installation of 2.8m dia piles for Dubai Mall

Shoring & Bored Piling Works
Al - Ghurair Centre - Installation of Diaphragm Wall & Bored
Piles

Shoring & Bored Piling Works
Installation of Reinforcement Cages for Dubai Metro
Underground Station

# Abu Dhabi Central Market - Diaphragm Wall & Pile Foundation

Shoring Works
Installation of Diaphragm Walls in Dubai Marina

# Bored Piling Works Pile Foundation Works for Dubai Marina West Towers

# Bored Piling Works Dubai Metro Pier Piles