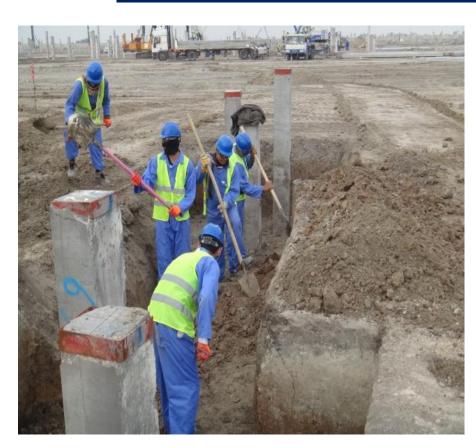

# Piling Work and Excavation for Tanks Foundation

### **Piling Work**

**Contractor: Samsung Engineering** 

**Client: Lukoil** 

Piling Work: 72,000m