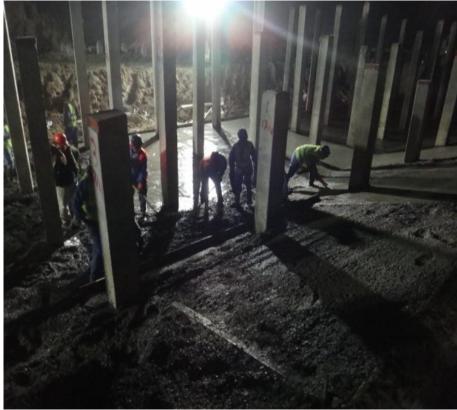

#### **Using Crushing machine for Pile Head treatment**

**Contractor: Samsung Engineering** 

**Client: Lukoil** 

**Civil Work** 

# Complete cutting the excess lengths for the piles in tank foundation

# Remove the crashing piles debris for tank

**Contractor: Samsung Engineering** 

**Client: Lukoil** 

**Civil Work for CPF** 